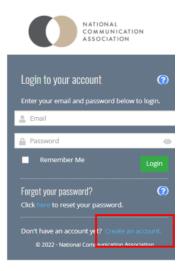

To create a profile please do the following:

- 1. Go to <u>www.natcom.org</u> and click "Log in" in the top gray bar
- 2. Click "create an account" and then enter in the required information

3. Select "not listed above" and type "NCA Guest" in the available text field. Then click continue.