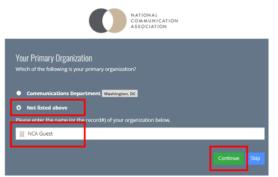

To create a profile please do the following:

- 1. Go to <u>www.natcom.org</u> and click "Log in" in the top gray bar
- 2. Click "create an account" and then enter in the required information

3. Select "not listed above" and type "NCA Guest" in the available text field. Then click continue.

4. Click continue a second time. You have now created a profile.